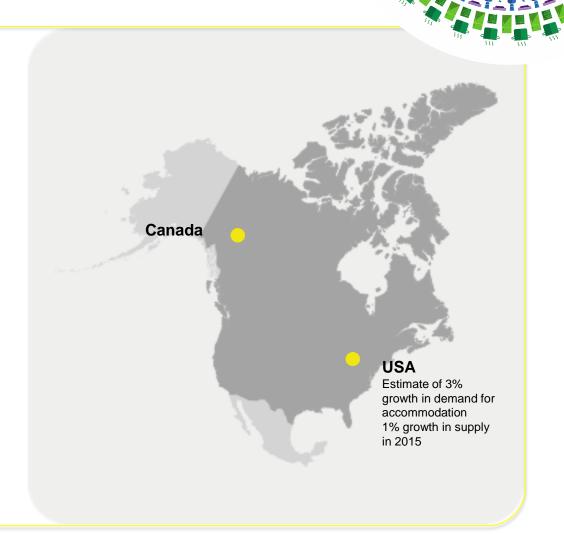

## **NORTH AMERICA**

KEY MARKET IN TURNOVER.

# MAXIMUM REPRESENTATION OF INDUSTRY LEADERS

Attracting leading American entrepreneurs and investors. Most of the leading international hotel chains are from or run by the United States. Average revenue per hotel is about \$2 million in addition to a large and sophisticated food service industry.

# TALKING WITH THE SECTOR'S MAIN PLAYERS:

Accor North America, Benjamin West, Best Western International, Carlson Hospitality Worldwide, Choice Hotels International, Denihan Hospitality Group, Denihan Hospitality Group, Exclusive Resorts, Fairmont Hotels, Four Seasons, Global Hyatt Corp, Hard Rock, Harrah's, Hilton, Hospitality Design, Host Hotels and Resorts, Hotel Management, International Interior Design Association (iida), Las Vegas Sands, etc. and many more.