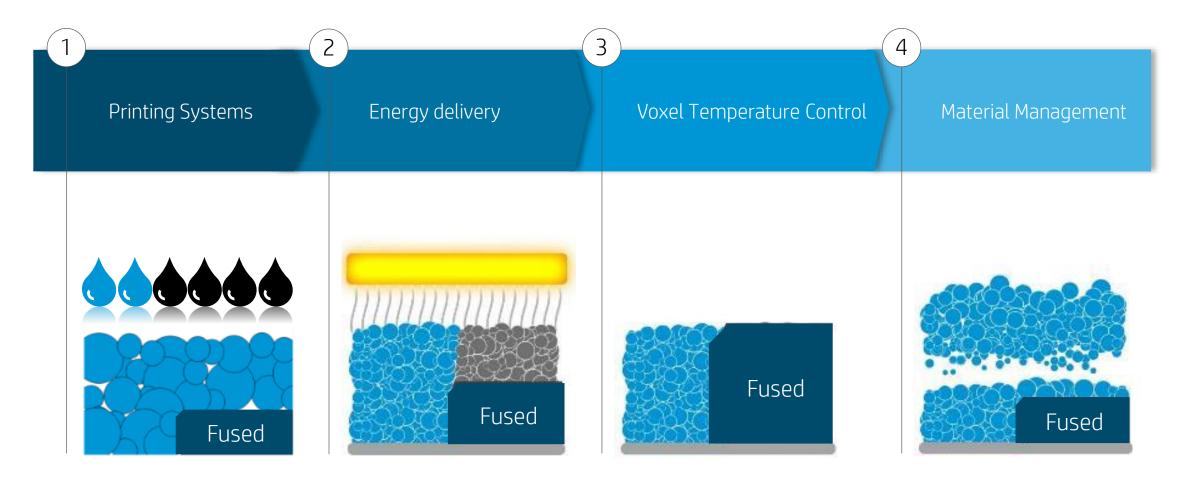

### Introducing MJF Technology

#### HP Jet Fusion 3D Printing Process

The process begins by applying a layer of material in a work area.

#### HP Jet Fusion 3D Printer 3D Printing Process