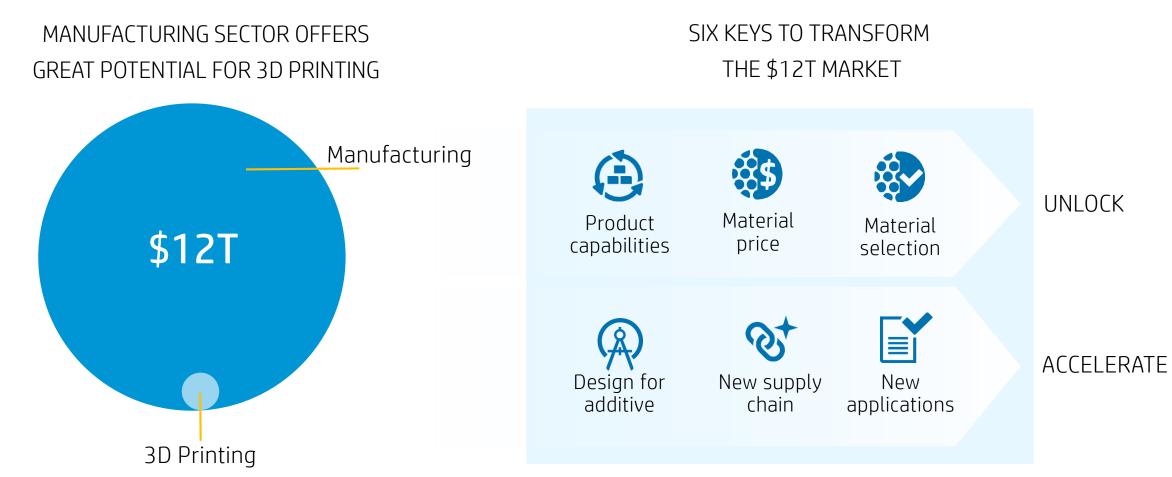

#### Six levers to disrupt the \$12T manufacturing sector

Why 3D? <u>How to use</u>: Pick & choose the right benefits for your application