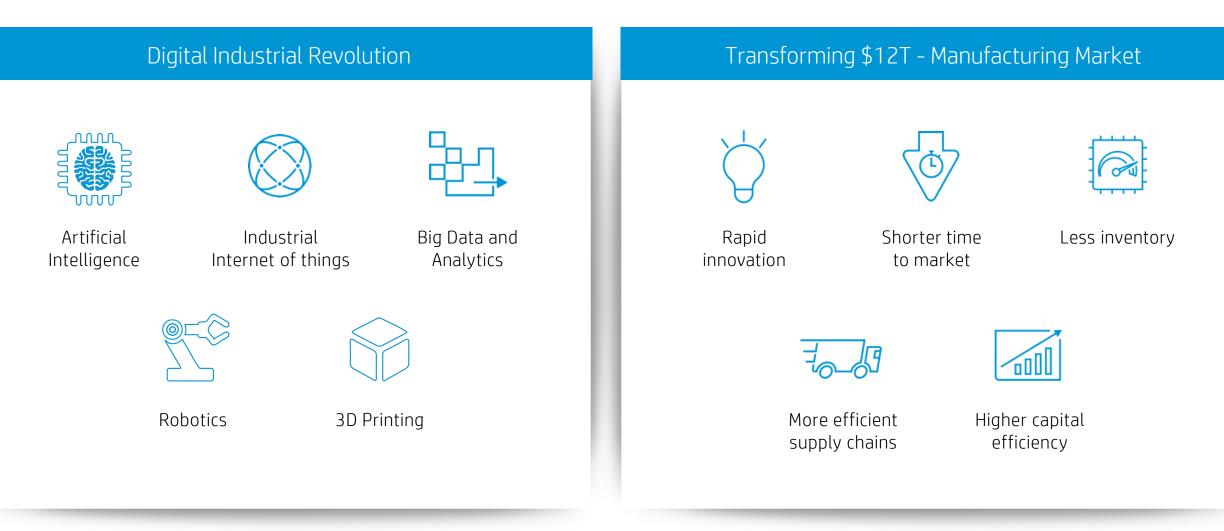

#### Six levers to disrupt the \$12T manufacturing sector

Why 3D? <u>How to use</u>: Pick & choose the right benefits for your application