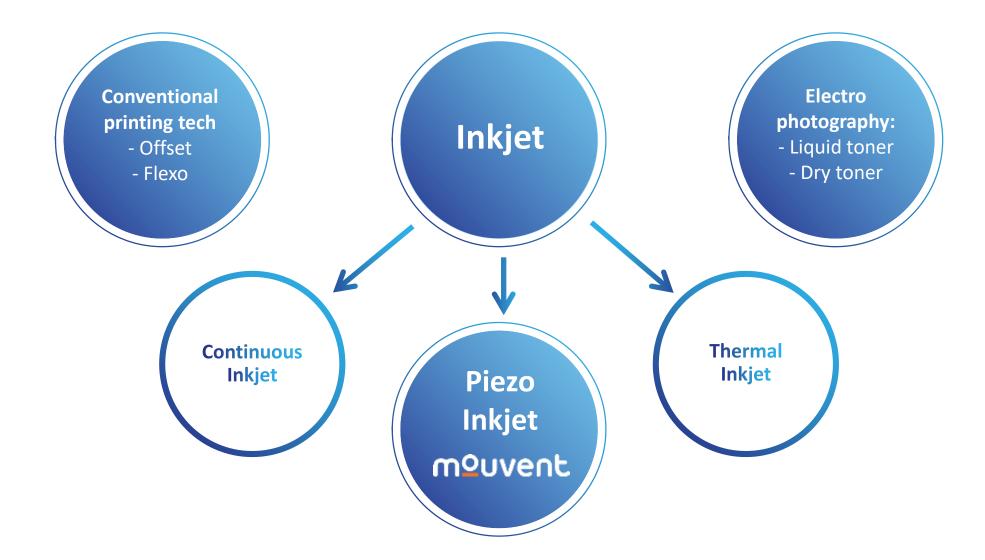

### **Printing technologies**



#### **Printing technologies**





## The cluster coup: One technology for any market and any substrate





A Boost Group car in a way

The Mouvent<sup>TM</sup> Cluster





The Mouvent<sup>TM</sup> Cluster

Single-pass printing

Low integration cost

Lowest weight < 2kg

**Smallest footprint** 

Key parts:
Using bionic
design and
3D printing
technology



Up to 100 meters per minute

> High quality: 1200 x 1200 dpi optical 2000 dpi

One for all:
One print engine
for all markets,
machines and
substrates



The Mouvent<sup>TM</sup> Cluster Single-pass print bar





#### Label industry: Mouvent LB702-UV - 340mm

"Minimalist design, maximum performance"





## Integrated workflow process



## Integrated workflow process Your key for fast time-to-market





## Integrated workflow process Your key for fast time-to-marke