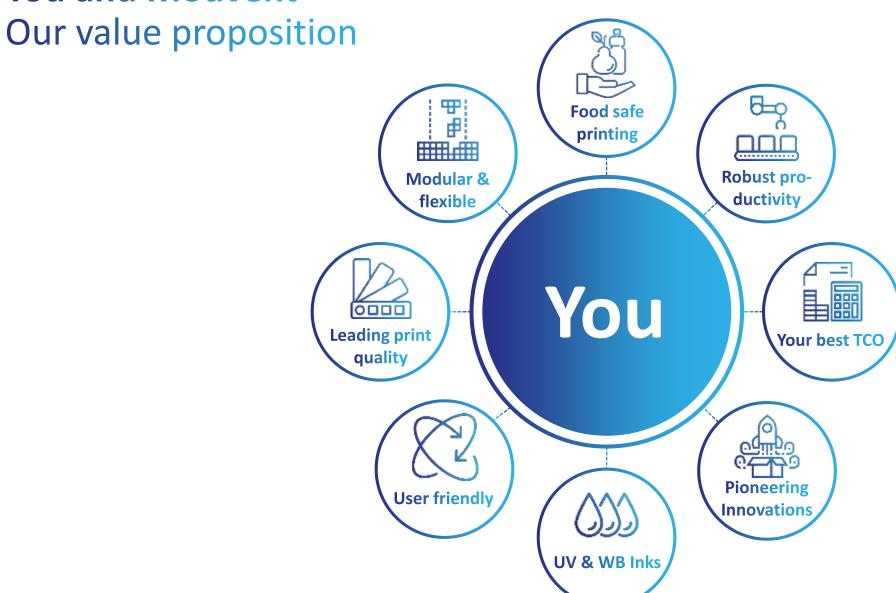

NTONE colors with ΔE less than 3

# 1898 PANTONE with CMYK simulation ΔE less than 2 24.5% 75.5%

#### **CMYOVK**

- 1624 PANTONE colors with ΔE less than 2
- 1738 PANTONE colors with ΔE less than 3





## Why Mouvent?



## Mouvent technology Customer benefits

- Stunning flexibility to print high or individualized production from 1 1'000'000
- 1'200 x 1'200 dpi resolution for highest print quality on a wide variety of substrates
- Incredible production output speed 1 to 99 samples in 24 hours, 100 to 5'000 in 3 days
- Smallest footprint compared to other products available and highly ergonomic
- Number of spare parts and maintenance costs at a minimum level
- Mouvent machines have outstanding availability
- Highly competitive purchase price and running cost



#### **You and Mouvent**















A Bobst Group company