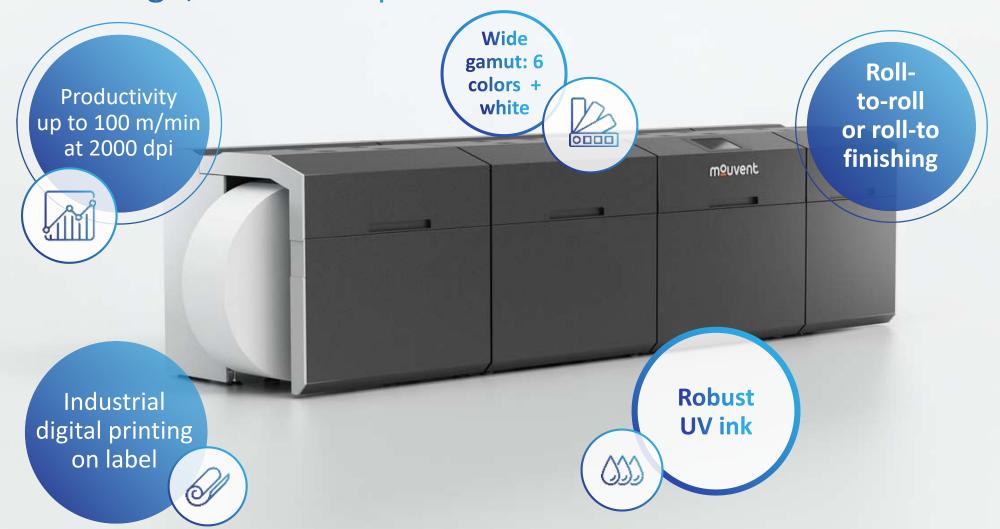

#### Label industry: Mouvent LB702-UV - 340mm

"Minimalist design, maximum performance"