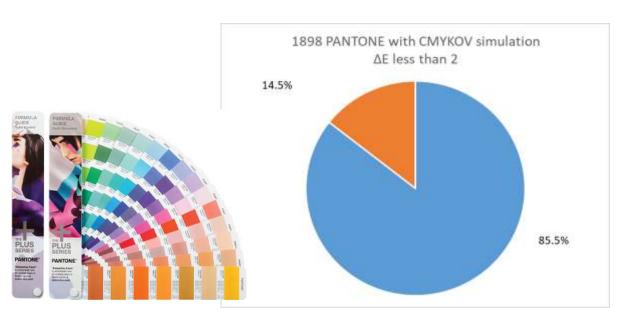

#### Simulation of 1898 PANTONE colors

#### **CMYK**

- 1434 PANTONE colors with ΔE less than 2
- 1606 PANTONE colors with ΔE less than 3

# 1898 PANTONE with CMYK simulation ΔE less than 2 24.5% 75.5%