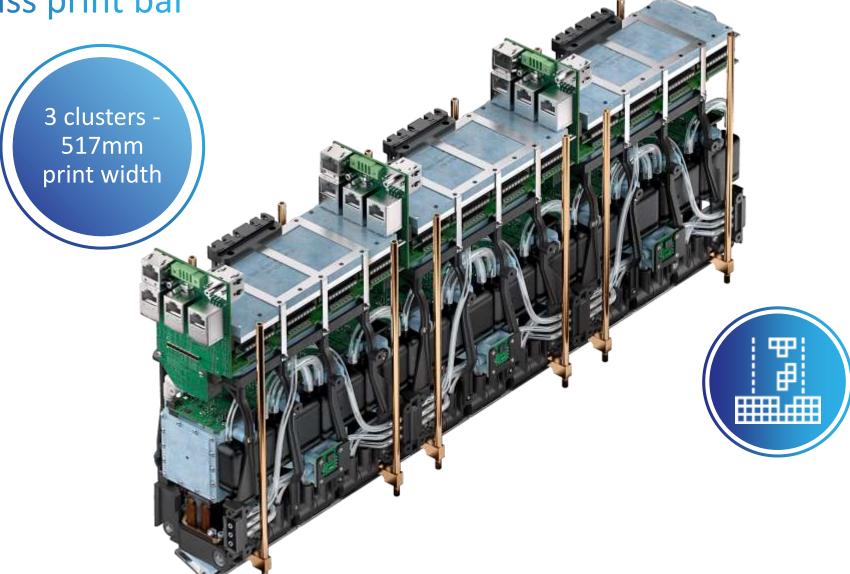

## The cluster coup: One technology for any market and any substrate

A Boost Group car in a way

The Mouvent<sup>TM</sup> Cluster

The Mouvent<sup>TM</sup> Cluster

Single-pass printing

Low integration cost

Lowest weight < 2kg

**Smallest footprint** 

Key parts:
Using bionic
design and
3D printing
technology

Up to 100 meters per minute

> High quality: 1200 x 1200 dpi optical 2000 dpi

One for all:
One print engine
for all markets,
machines and
substrates

The Mouvent<sup>TM</sup> Cluster Single-pass print bar