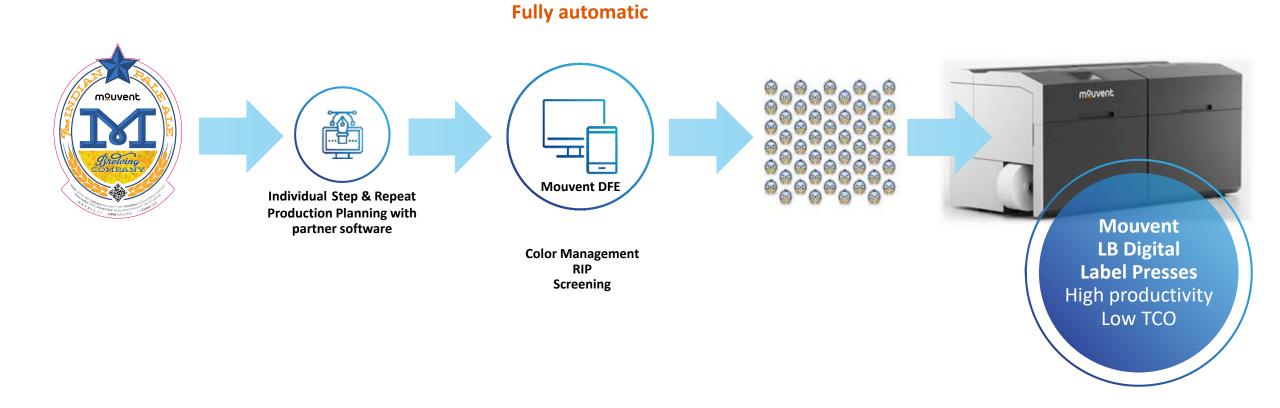

## Integrated workflow process

## Integrated workflow process Your key for fast time-to-market

#### **Automation**

- Software becomes a mindset enabler
- Manual evolves to automation
- Reduce human intervention, reduce error risks in production
- Management Information Systems (MIS) gathering info
- Printing press is a fully integrated part of the workflow process

## **Integrated workflow process**Your key for fast time-to-market

#### **Automation**

- Same production quality in different locations or on different machines
- Repeatability and consistency in print quality
- On-line instant access to all the know-how
- Link production ressources
- Collecting real-time data