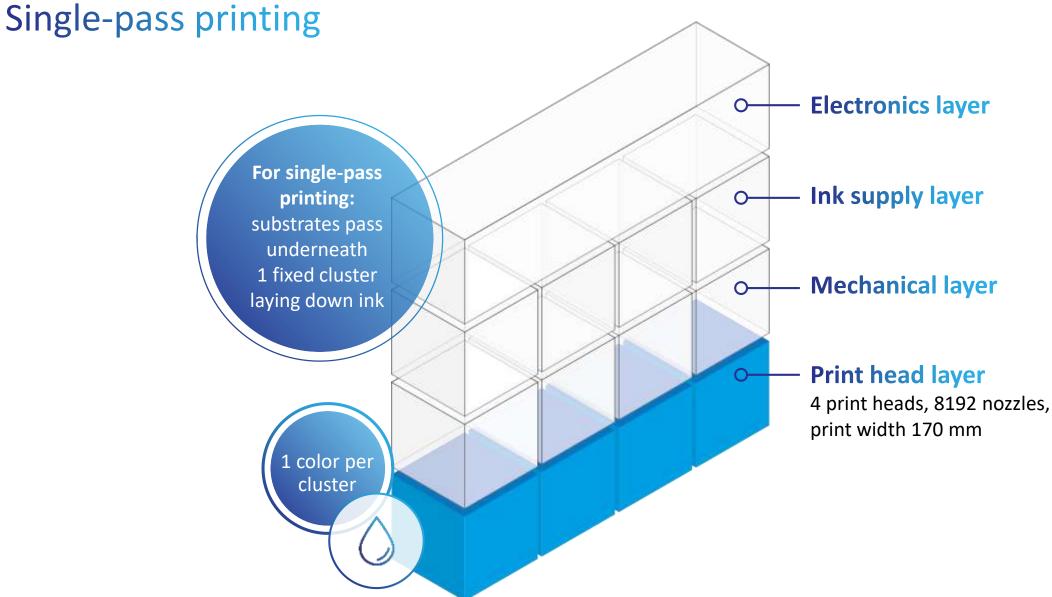

## The cluster coup: One technology for any market and any substrate

A Boost Group car in a way

The Mouvent<sup>TM</sup> Cluster

The Mouvent<sup>TM</sup> Cluster

Single-pass printing

Low integration cost

Lowest weight < 2kg

**Smallest footprint** 

Key parts:
Using bionic
design and
3D printing
technology

Up to 100 meters per minute

> High quality: 1200 x 1200 dpi optical 2000 dpi

One for all:
One print engine
for all markets,
machines and
substrates

The Mouvent<sup>TM</sup> Cluster Single-pass print bar