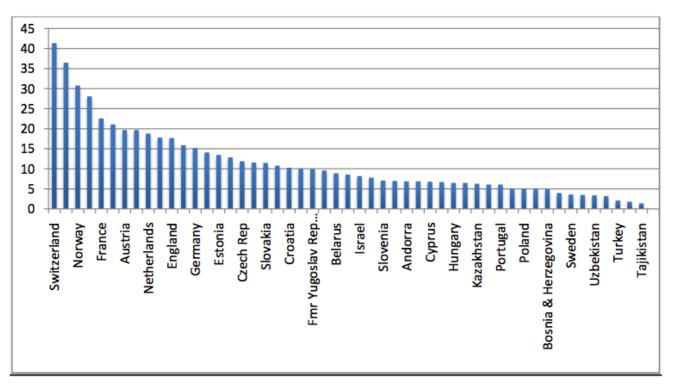

#### Fig. 1. Number of psychiatrists per 10 000 population in European countries, 2011

Source: Mental health atlas 2011. Geneva, World Health Organization, 2004