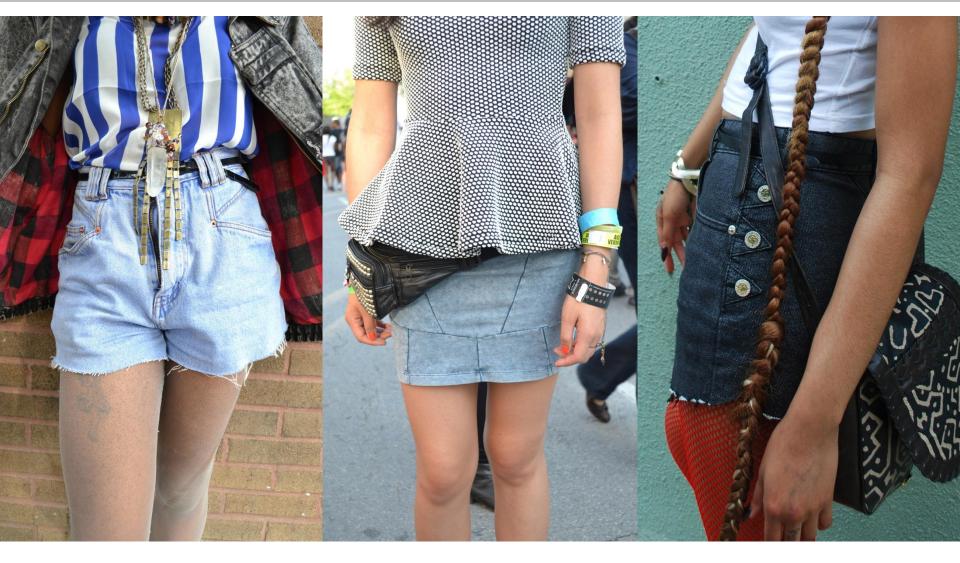

#### I HEART THE 90s

The 90s is still the dominant reference decade for today's youth, for both boys and girls. High-waisted cut-off mom shorts continue to be the key, with looser-fit boyfriend shorts also coming through. Washes range from mid-blues to barely there bleached-out blues. Angular contrast-fabric panels and patch pockets add detail for a more directional look.

### **GRUNGE GIRLS**

A pared-down take on 90s style for girls, which mixes high-waisted mom shorts with crop tops. Washes are pale, ranging from washed-out mid-blues to bright whites.