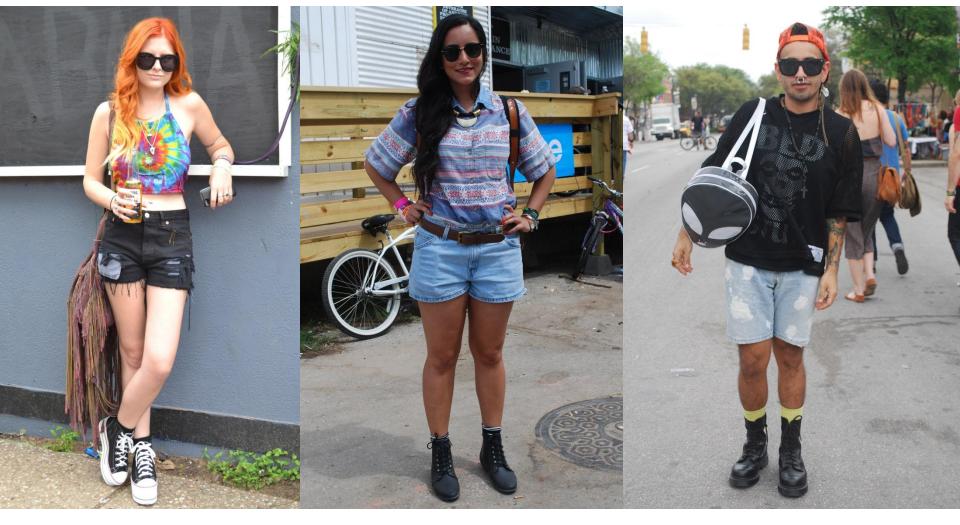

#### I HEART THE 90s

The 90s is still the dominant reference decade for today's youth, for both boys and girls. High-waisted cut-off mom shorts continue to be the key, with looser-fit boyfriend shorts also coming through. Washes range from mid-blues to barely there bleached-out blues. Angular contrast-fabric panels and patch pockets add detail for a more directional look.

### **GRUNGE GIRLS**

A pared-down take on 90s style for girls, which mixes high-waisted mom shorts with crop tops. Washes are pale, ranging from washed-out mid-blues to bright whites.