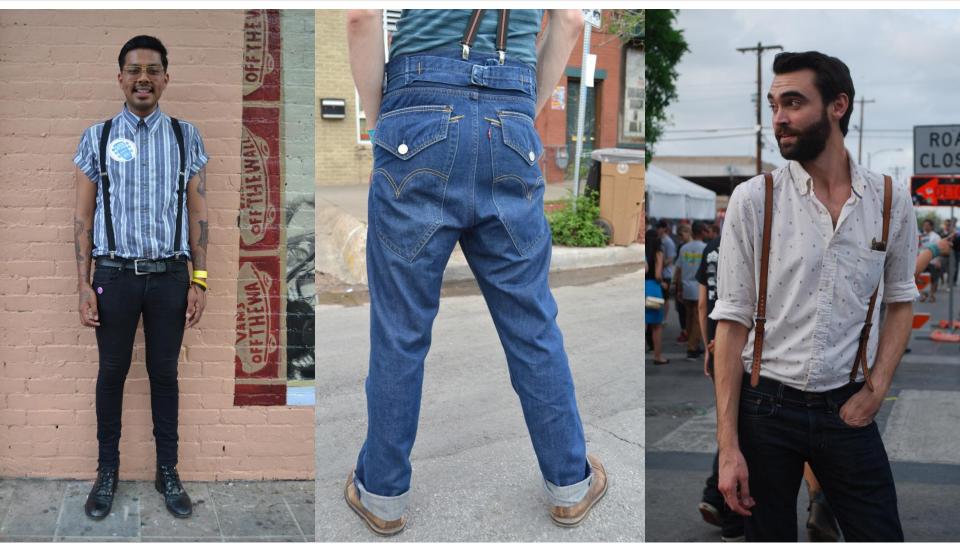

#### **GUY'S BRACES**

The dominant trend for boys, skinny jeans worn with braces had an indie folk vibe. Striped elasticated styles proved most popular, while leather versions created a heritage look