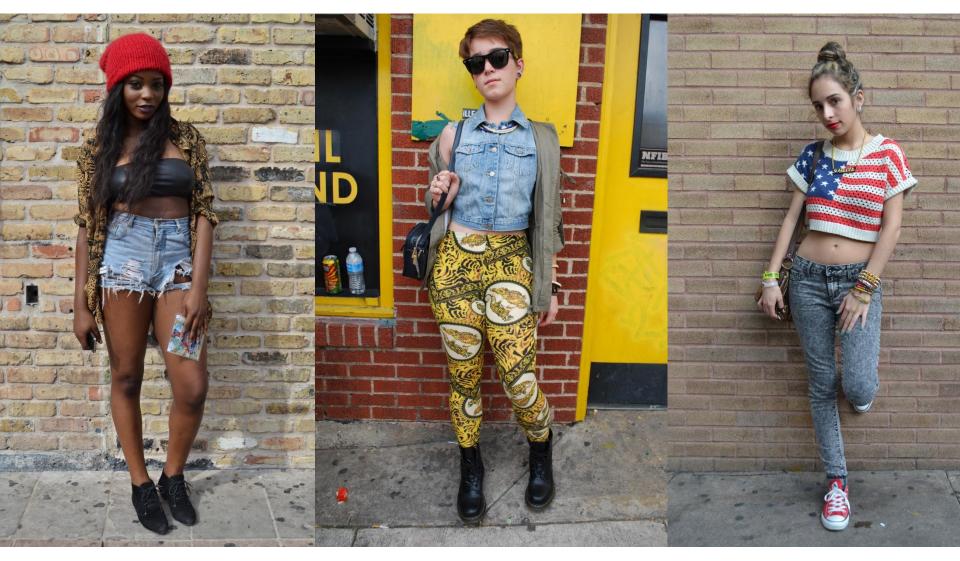

#### I HEART THE 90s

The 90s is still the dominant reference decade for today's youth, for both boys and girls. High-waisted cut-off mom shorts continue to be the key, with looser-fit boyfriend shorts also coming through. Washes range from mid-blues to barely there bleached-out blues. Angular contrast-fabric panels and patch pockets add detail for a more directional look.

### **GRUNGE GIRLS**

A pared-down take on 90s style for girls, which mixes high-waisted mom shorts with crop tops. Washes are pale, ranging from washed-out mid-blues to bright whites.