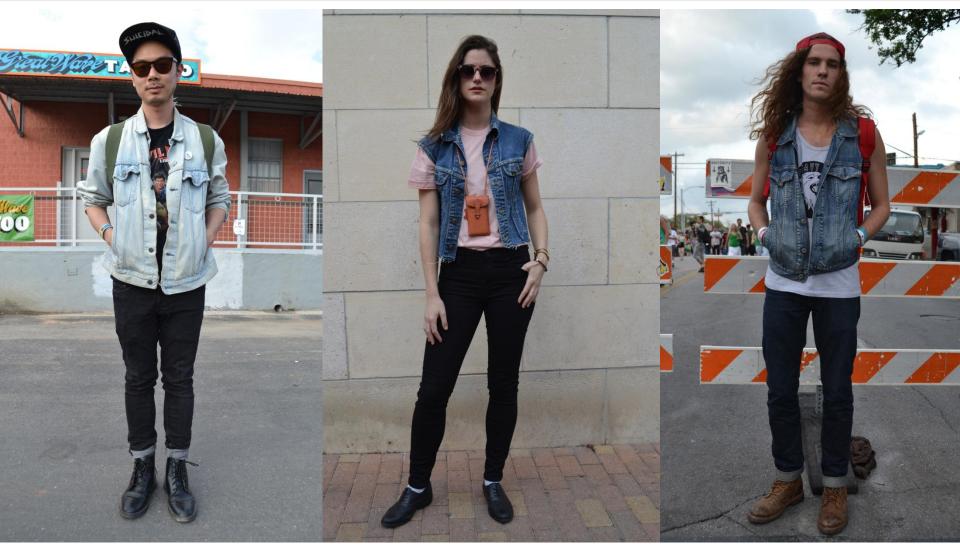

#### **DOUBLE DENIM**

70s- and 80s-inspired double denim styling was spotted on both guys and girls at SXSW. Mixing denim washes was key to making the look work, with blacks and dark indigos worn with mid to pale blues. Moving away from the denim shirt, denim vests and sleeveless trucker jackets were key for both sexes.

#### **ROCK SKATER PUNK**

Music-inspired looks for both guys and girls, referencing rockabilly, emo, skater punk and heavy metal. With emphasis on details and applications rather than silhouette, this translated into distressed, worn, patched, zipped and ripped denim.