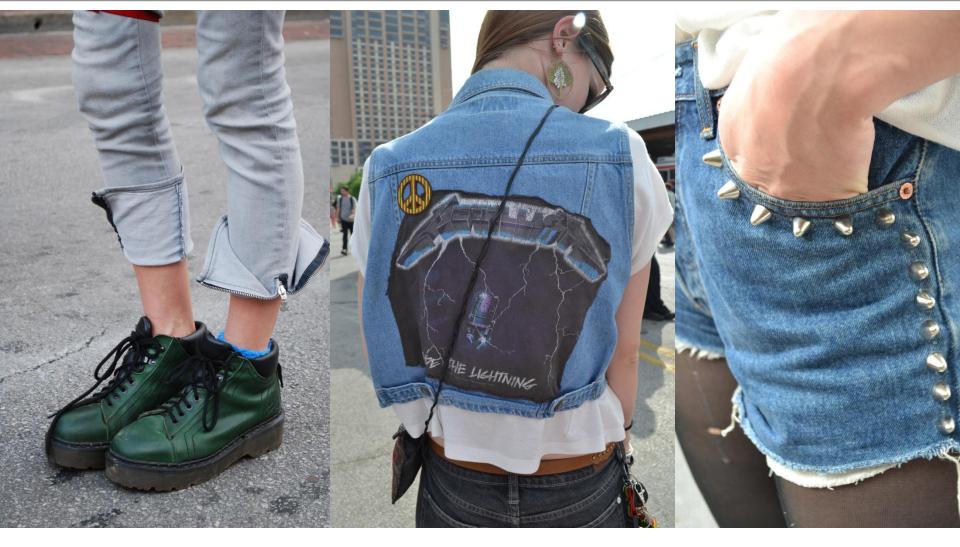

#### **DOUBLE DENIM**

70s- and 80s-inspired double denim styling was spotted on both guys and girls at SXSW. Mixing denim washes was key to making the look work, with blacks and dark indigos worn with mid to pale blues. Moving away from the denim shirt, denim vests and sleeveless trucker jackets were key for both sexes.

#### **ROCK SKATER PUNK**

Music-inspired looks for both guys and girls, referencing rockabilly, emo, skater punk and heavy metal. With emphasis on details and applications rather than silhouette, this translated into distressed, worn, patched, zipped and ripped denim.