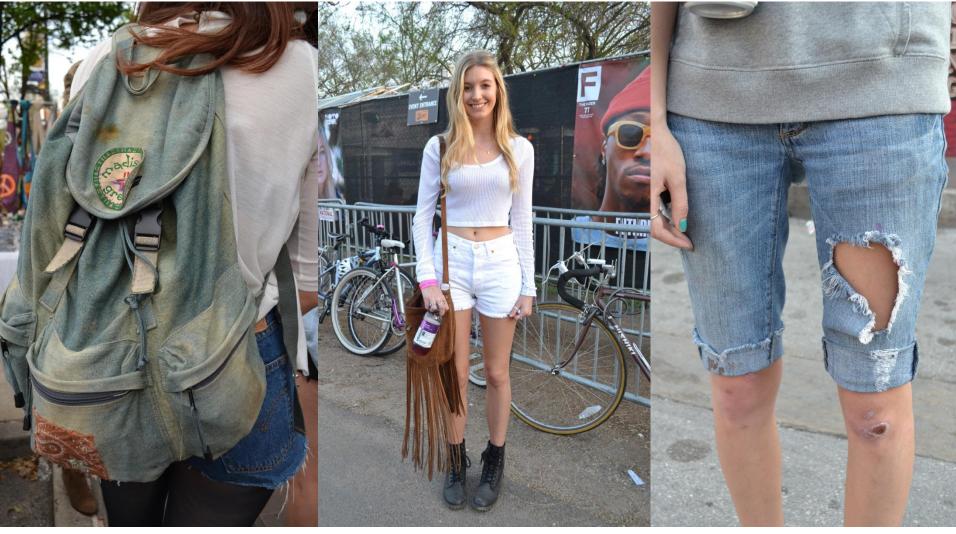

#### I HEART THE 90s

The 90s is still the dominant reference decade for today's youth, for both boys and girls. High-waisted cut-off mom shorts continue to be the key, with looser-fit boyfriend shorts also coming through. Washes range from mid-blues to barely there bleached-out blues. Angular contrast-fabric panels and patch pockets add detail for a more directional look.

### **GRUNGE GIRLS**

A pared-down take on 90s style for girls, which mixes high-waisted mom shorts with crop tops. Washes are pale, ranging from washed-out mid-blues to bright whites.