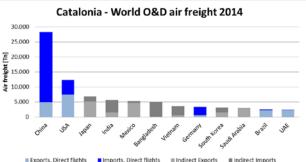

### WHY IS PHARMA AIR CARGO IMPORTANT FOR SPAIN AN BCN

SPANISH AIR FREIGHT BY PRODUCT 2014 (in value) % is Catalonias Share of that field over the Spanish total 8.000.000 17% 7.000.000 19% Ξ 6.000.000 34% 23% Value [,000 5.000.000 14% 14% 33% 37% 4.000.000 3.000.000 18% 24% 2.000.000 35% 17% 30% 14% 23% 1.000.000 19% 21% 29% 0 Machiner & Metal. Electrical products Fashion & Textiles Jewelry **Acals** other Pharna & Cher Exports % Catalonia over Spanish Total Imports

Spain Air Cargo Value: 26.000 M €.

Catalonia: 6.000 M € (22%) But only 15% in weight.

Pharma and Chemical industry:5.100 M € in Spain; 1760M €Catalonia. (34% total Spain)

48% of the Spanish Pharma exports in weight originate in Catalonia!!!