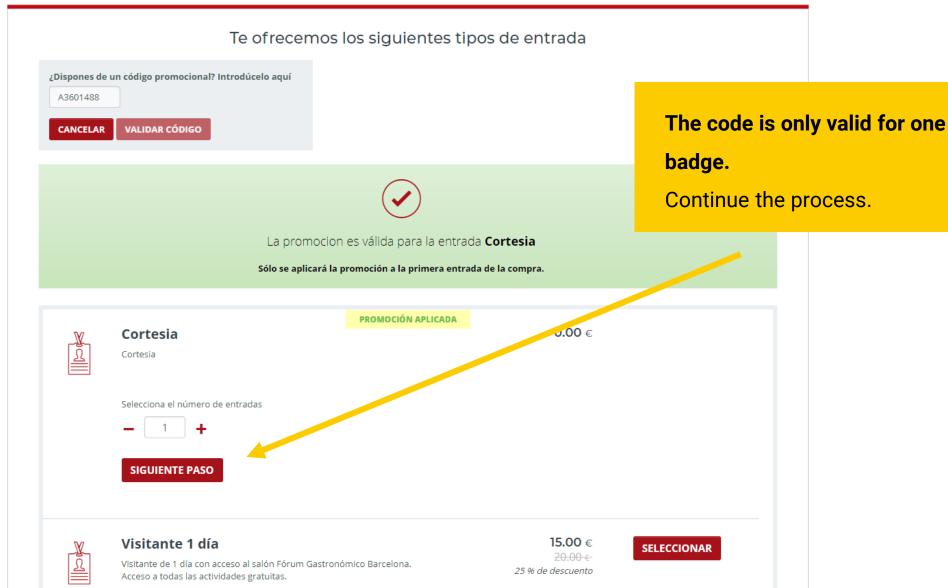

lectronic invitations**

# Links/Codes User Guide



# **Electronic invitations**

# Redeeming Links





18-20 Nov. 2019
Palacio 8
Recinto Montjuïc
BARCELONA

# Invitación electrónica profesional gratuita

If you have received an invitation, click on the "Register" button.

# Obtén tu invitación gratuita

Haz clic en el siguiente enlace para acceder al sistema de registro y obtener tu acreditación:

Registrate

Si es la primera vez que te registras, te pediremos que crees una cuenta nueva. Si ya lo hiciste en otro momento, puedes recuperar tu usuario y contraseña.

Completa tus datos e imprime tu pase para poder acceder al salón.





Español ▼

USUARIOS REGISTRADOS

INICIAR SESIÓN

¿Olvidaste tu contraseña?





Español ↓

USUARIOS REGISTRADOS

INICIAR SESIÓN

¿Olvidaste tu contraseña?



Recinte Montjuïc - Palau 8
BARCELONA





#### #FGastronomicBCN19





You can upgrade your badge with products and activities before continuing your registration.

Recinte Montjuïc - Palau 8 BARCELONA





#### #FGastronomicBCN19



Información General | Aviso legal | Política de privacidad

© 2019 Fira de Barcelona

contact@alimentariaexhibitions.com

Recinte Montjuïc - Palau 8 BARCELONA





#### #FGastronomicBCN19



FAQS
Te explicamos los puntos clave de la compra





VISITA LA WER DEL SALÓN

Información General | Aviso legal | Política de privacidad
© 2019 Fira de Barcelona

# **Electronic invitations**

# Redeeming Discount Codes





**y** in **f** ⊚ #FGastronomicBCN19

Home Exponer ▼ Visitar ▼ Actividades ▼ Información útil ▼ Media ▼ Newsletter Expositores 2019

Comprar entrada