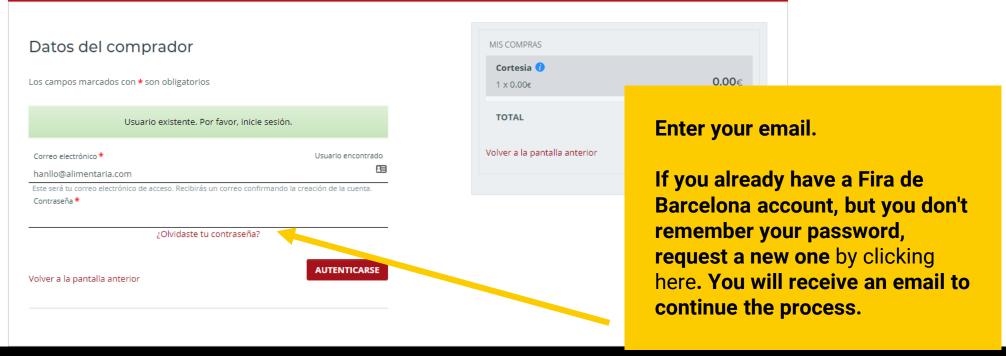

# Obtén tu invitación gratuita

Haz clic en el siguiente enlace para acceder al sistema de registro y obtener tu acreditación:

Registrate

Si es la primera vez que te registras, te pediremos que crees una cuenta nueva. Si ya lo hiciste en otro momento, puedes recuperar tu usuario y contraseña.

Completa tus datos e imprime tu pase para poder acceder al salón.

Español ▼

USUARIOS REGISTRADOS

INICIAR SESIÓN

¿Olvidaste tu contraseña?

Español ↓

USUARIOS REGISTRADOS

INICIAR SESIÓN

¿Olvidaste tu contraseña?

Recinte Montjuïc - Palau 8
BARCELONA