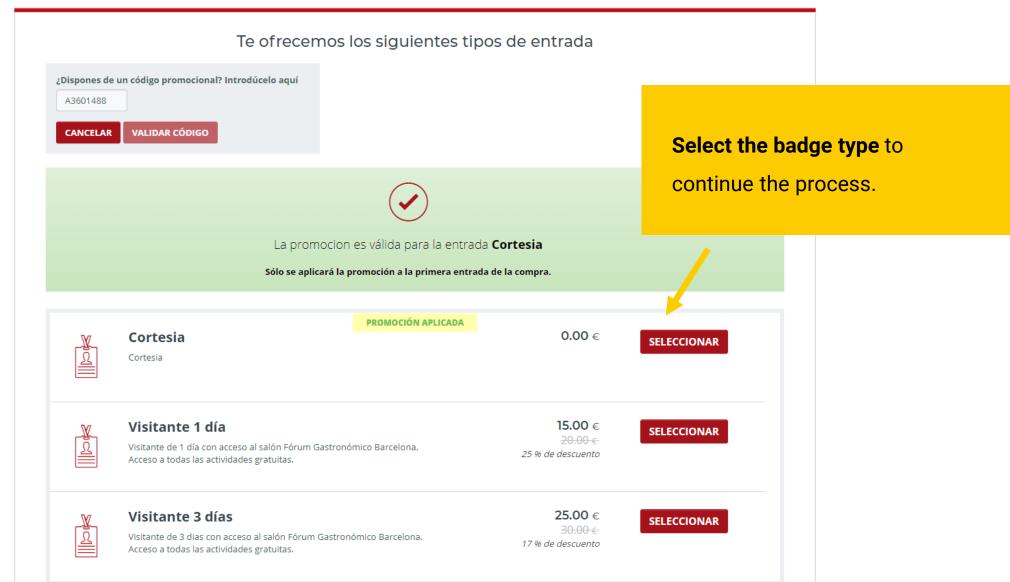

# **Electronic invitations**

# Links/Codes User Guide



# **Electronic invitations**

# Redeeming Links





18-20 Nov. 2019
Palacio 8
Recinto Montjuïc
BARCELONA

# Invitación electrónica profesional gratuita

If you have received an invitation, click on the "Register" button.

# Obtén tu invitación gratuita

Haz clic en el siguiente enlace para acceder al sistema de registro y obtener tu acreditación:

Registrate

Si es la primera vez que te registras, te pediremos que crees una cuenta nueva. Si ya lo hiciste en otro momento, puedes recuperar tu usuario y contraseña.

Completa tus datos e imprime tu pase para poder acceder al salón.





Español ▼

USUARIOS REGISTRADOS

INICIAR SESIÓN

¿Olvidaste tu contraseña?





Español ↓

USUARIOS REGISTRADOS

INICIAR SESIÓN

¿Olvidaste tu contraseña?



Recinte Montjuïc - Palau 8
BARCELONA





#### #FGastronomicBCN19





You can upgrade your badge with products and activities before continuing your registration.

Recinte Montjuïc - Palau 8 BARCELONA





#### #FGastronomicBCN19



Información General | Aviso legal | Política de privacidad

© 2019 Fira de Barcelona

contact@alimentariaexhibitions.com

Recinte Montjuïc - Palau 8 BARCELONA





#### #FGastronomicBCN19



FAQS
Te explicamos los puntos clave de la compra





VISITA LA WER DEL SALÓN

Información General | Aviso legal | Política de privacidad
© 2019 Fira de Barcelona

# **Electronic invitations**

# Redeeming Discount Codes





**y** in **f** ⊚ #FGastronomicBCN19

Home Exponer ▼ Visitar ▼ Activ