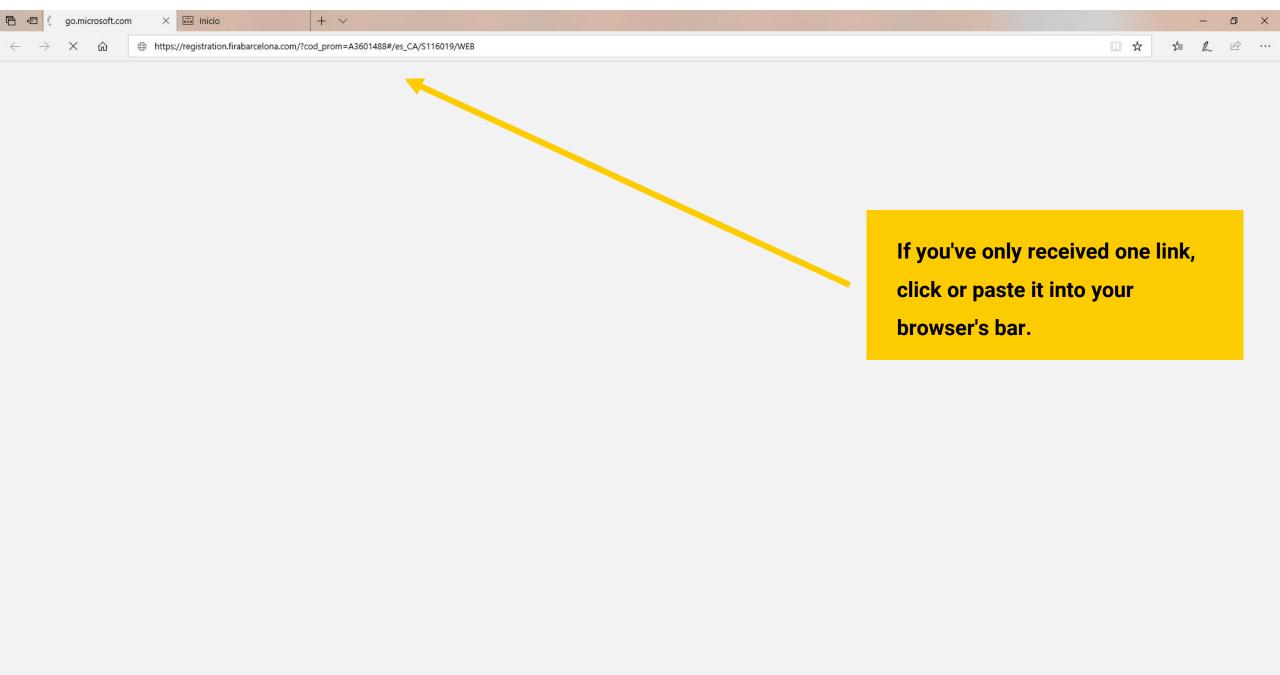

# **Electronic invitations**

# Links/Codes User Guide



# **Electronic invitations**

# Redeeming Links





18-20 Nov. 2019
Palacio 8
Recinto Montjuïc
BARCELONA

# Invitación electrónica profesional gratuita

If you have received an invitation, click on the "Register" button.

# Obtén tu invitación gratuita

Haz clic en el siguiente enlace para acceder al sistema de registro y obtener tu acreditación:

Registrate

Si es la primera vez que te registras, te pediremos que crees una cuenta nueva. Si ya lo hiciste en otro momento, puedes recuperar tu usuario y contraseña.

Completa tus datos e imprime tu pase para poder acceder al salón.





Español ▼

USUARIOS REGISTRADOS

INICIAR SESIÓN

¿Olvidaste tu contraseña?





Español ↓

USUARIOS REGISTRADOS

INICIAR SESIÓN

¿Olvidaste tu contraseña?



Recinte Montjuïc - Palau 8
BARCELONA





#### #FGastronomicBCN19





You can upgrade your badge with products and activities before continuing your registration.

Recinte Montjuïc - Palau 8 BARCELONA





#### #FGastronomicBCN19



Información General | Aviso legal | Política de privacidad

© 2019 Fira de Barcelona

contact@alimentariaexhibitions.com

Recinte Montjuïc - Palau 8 BARCELONA





#### #FGastronomicBCN19



FAQS
Te explicamos los puntos clave de la compra





VISITA LA WER DEL SALÓN

Información General | Aviso legal | Política de privacidad
© 2019 Fira de Barcelona

# **Electronic invitations**

# Redeeming Discoun