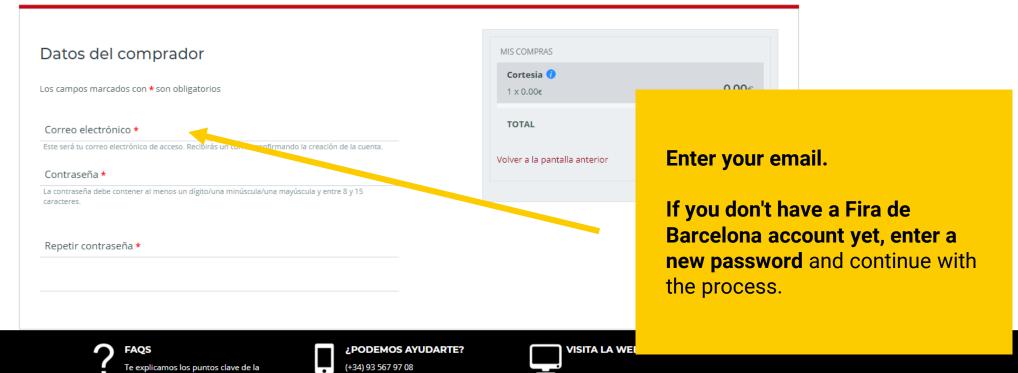

# Obtén tu invitación gratuita

Haz clic en el siguiente enlace para acceder al sistema de registro y obtener tu acreditación:

Registrate

Si es la primera vez que te registras, te pediremos que crees una cuenta nueva. Si ya lo hiciste en otro momento, puedes recuperar tu usuario y contraseña.

Completa tus datos e imprime tu pase para poder acceder al salón.

Español ▼

USUARIOS REGISTRADOS

INICIAR SESIÓN

¿Olvidaste tu contraseña?

Español ↓

USUARIOS REGISTRADOS

INICIAR SESIÓN