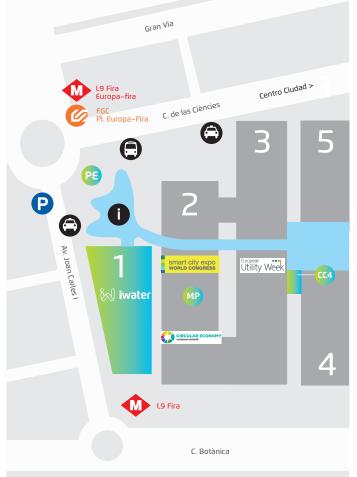

Iwater will occupy Hall 1 of the Gran Via exhibition centre and is being held at the same time as three other notably international events with which it will share synergies and visitors from all over the world: Smart City Expo World Congress, dedicated to smart cities; European Utility Week, focusing on energy and utilities; and the Circular Economy European Summit.

#### Location

Hall 1 Gran Via Exhibition Centre of Fira de Barcelona. Av. Joan Carles I nº 58-64. 08909 L'Hospitalet de Llobregat

#### **Connections**

Pl. Europa-Fira station: the FGC railway runs every 6 minutes between Plaça Espanya and Plaça Europa (for Gran Via) and takes 5 minutes.

Joan Carles I Avenue.