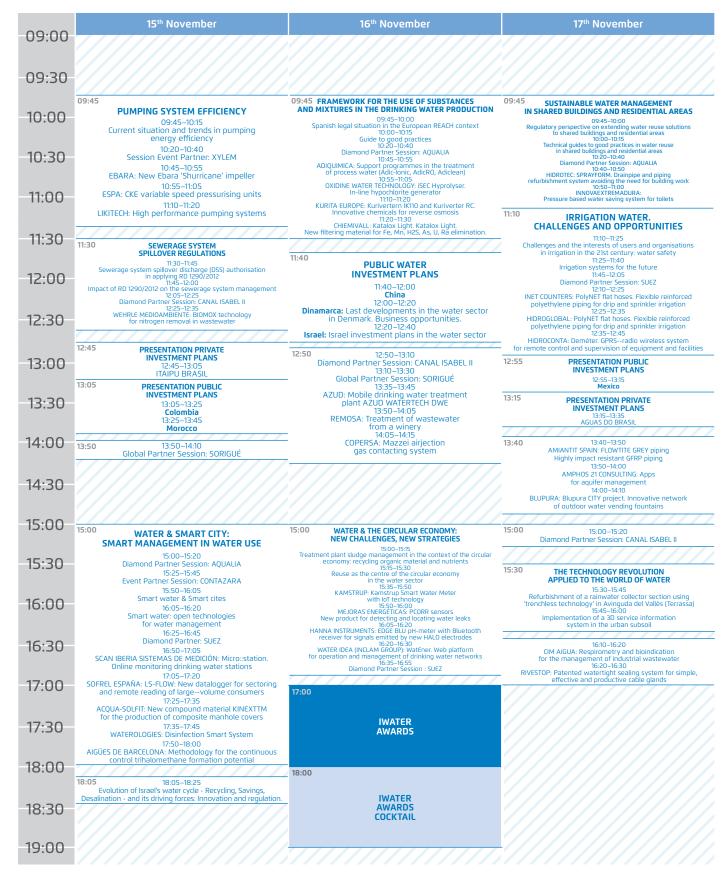

#### **Activities**

- Iwater Forum: The Congress will discuss the keys to the future of water management in terms of resilience, governance and financing. 33 sessions, 6 round tables and 80 speakers.
- InnoHub: The place to get a heads-up on the sector's R&D. Presentations, conferences, success stories, meetings between entrepreneurs and investors, dual training and networking
- **TechHub:** The place to find solutions and technology for efficient water management in fields such as irrigation, smart cities, buildings and residential areas. Situational analysis and success stories in water and environmental health, the circular economy, and water reuse. Presentation of public investment plans in the water sector in various countries.
- Brokerage Event (shared with the Smart City Expo World Congress). Bilateral meetings to reach agreements on business collaboration or technology transference.
- · Business meetings with international buyers
- Prize-giving ceremony (16 November) for the best product, innovation, product and humanitarian initiative in the water sector
- · Guided tour of water-related infrastructures in Barcelona's metropolitan area
- · Wastewater treatment plant (EDAR) and water regeneration station (ERA) in Prat de Llobregat for recharging the aquifer.
- · Control centre of Barcelona's municipal water agency and rainwater retention tank in the Joan Miró Park
- · Desalination plant for the Llobregat Basin (Prat de Llobregat)
- · Potable water treatment plant (ETAP) at Abrera
- · Aquifer recharge ponds at Sant Vicenç dels Horts