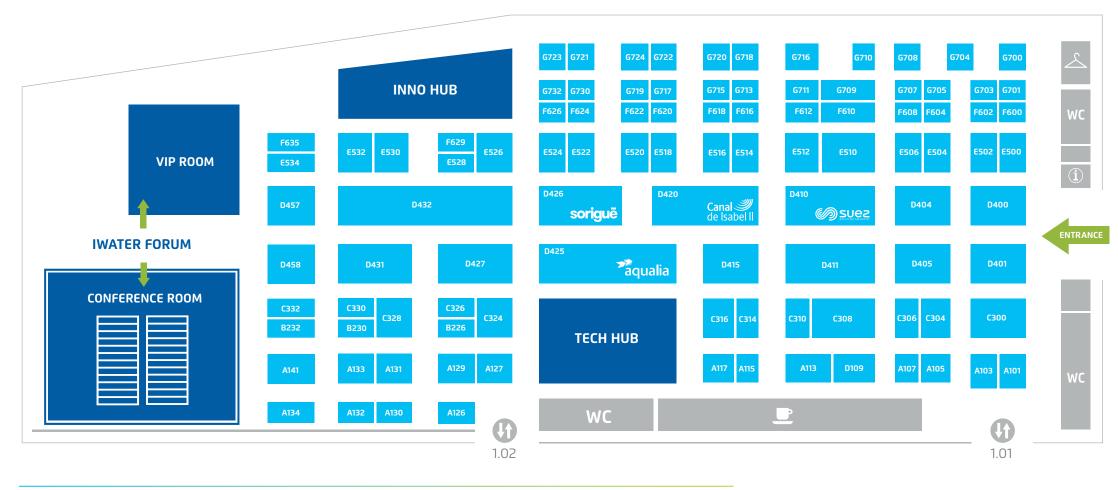

support for *start-ups*.

#### Barcelona, November 2016

Press Office Tel. (+34) 93 233 35 55 – 25 41 prensa@firabarcelona.com



## **Free Wifi**

Network name iwater-AiguesdeBarcelona



Wifi sponsor Aigües de Barcelona



### **Useful information**

#### Schedule

From 9:00 to 19:00h

Information

Address Gran Via Exhibition Centre Joan Carles I Avenue 64 08908 l'Hospitalet de Llobregat (Barcelona)



Brokerage Event (Marketplace)

**Visitor Information Office** 

+34 932 332 000 info@firabarcelona.com

Monday-Friday

from 8:00 to 20:00

Meeting point for guided tours

Side Events

#### **Connections**

Pl. Europa-Fira station: the FGC railway runs every 6 minutes between Plaça Espanya and Plaça Europa (for Gran Via) and takes 5 minutes.







Joan Carles I Avenue.

## Map of Hall 1



## **List of exhibitors**

| ACQUA-SOLFIT SPA A127 ADANTIA SPA A129 ADIQUIMICA SPA C330 AGBAR SPA D411 AGÉNCIA CATALANA DE L'AIGUA (GENERALITAT DE CATALUNYA) SPA A160 AIGÜES DE BARCELONA SPA D432 AINTAS SPA A105 ALFIT FITTING SOLUTIONS SPA G705 ALSINA FORMWORK SOLUTIONS SPA D431 AMIANTIT SPAIN SPA E502 ANTICIMEX ESPAÑA / WISECON DEN D405 APLICOR WATER SOLUTIONS SPA D427 AQUA AMBIENT IBERICA SPA C324 AQUA ESPAÑA SPA D427 ARMOLTEC SPA G702 ARMOLTEC SPA G708 AVK VALVULAS DEN D405 AZUD SPA E512 B BASF CONSTRUCTION CHEMICAL SPA C310 BERMAX 5000 SPA C310 BIO-RAD LABORATORIES SPA B230 BLUPURA ITA G707 BOMBAS GRUNDFOS ESPAÑA DEN D405 C CANAL DE ISABEL II SPA D427 CANAL DE ISABEL II SPA D427 CANAL DE ISABEL II SPA D431 CATALAN WATER PARTNERSHIP – CWP SPA D431 CEASA SPA D427 CEIT-IK4 SPA F618 CHIM