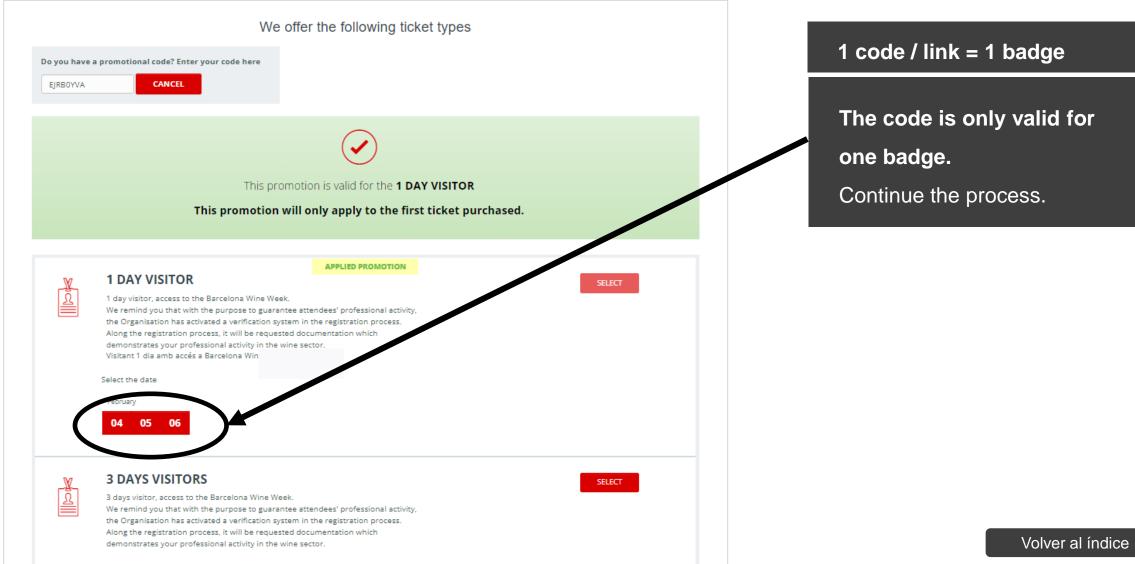

#### **BARCELONA WINE WEEK** We offer the following ticket types Do you have a promotional code? Enter your code here CANCEL EJRBOYVA Select the badge type to continue the process. This promotion is valid for the 1 DAY VISITOR This promotion will only apply to the first ticket purchased. APPLIED PROMOTION **1 DAY VISITOR** SELECT <u>₹</u> 1 day visitor, access to the Barcelona Wine Week. We remind you that with the purpose to guarantee attendees' professional activity, the Organisation has activated a verification system in the registration process. Along the registration process, it will be requested documentation which demonstrates your professional activity in the wine sector. ia amb accés a Barcelona Wine Week. **3 DAYS VISITORS**

3 days visitor, access to the Barcelona Wine Week. We remind you that with the purpose to guarantee attendees' professional activity, the Organisation has activated a verification system in the registration process. Along the registration process, it will be requested documentation which demonstrates your professional activity in the wine sector.