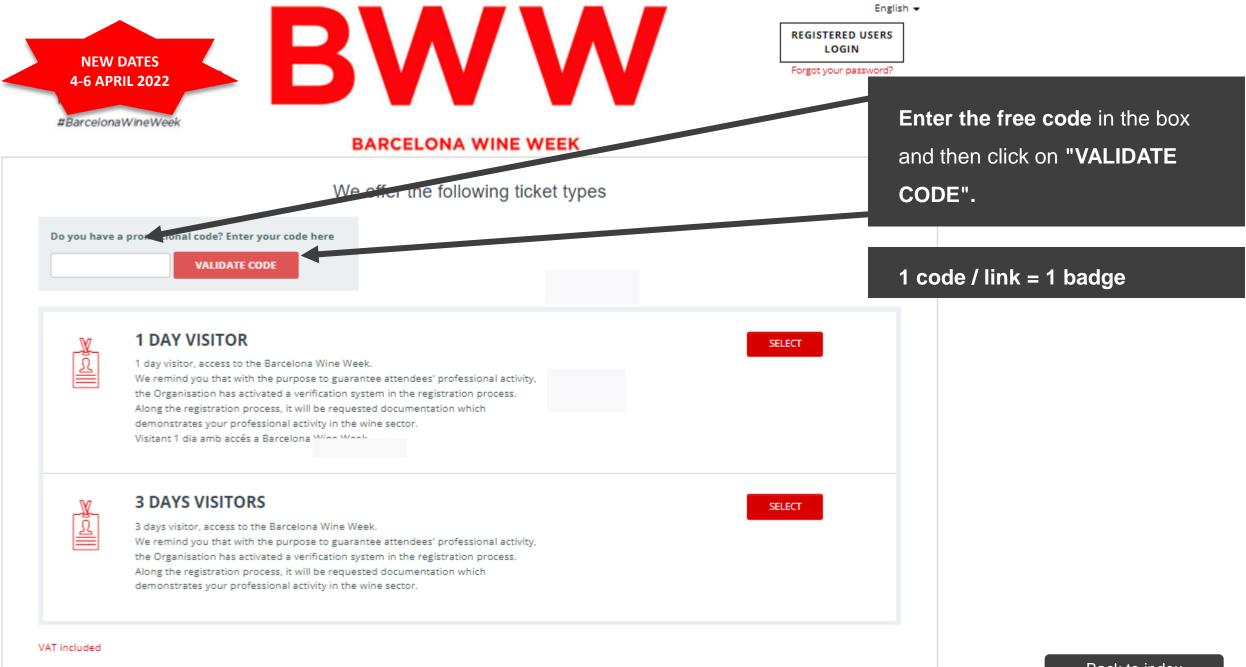

#### **BARCELONA WINE WEEK** We offer the following ticket types Do you have a promotional code? Enter your code here CANCEL EJRBOYVA Select the badge type to continue the process. This promotion is valid for the 1 DAY VISITOR This promotion will only apply to the first ticket purchased. APPLIED PROMOTION **1 DAY VISITOR** SELECT <u>₹</u> 1 day visitor, access to the Barcelona Wine Week. We remind you that with the purpose to guarantee attendees' professional activity, the Organisation has activated a verification system in the registration process. Along the registration process, it will be requested documentation which demonstrates your professional activity in the wine sector. ia amb accés a Barcelona Wine Week. **3 DAYS VISITORS**

3 days visitor, access to the Barcelona Wine Week. We remind you that with the purpose to guarantee attendees' professional activity, the Organisation has activated a verification system in the registration process. Along the registration process, it will be requested documentation which demonstrates your professional activity in the wine sector.