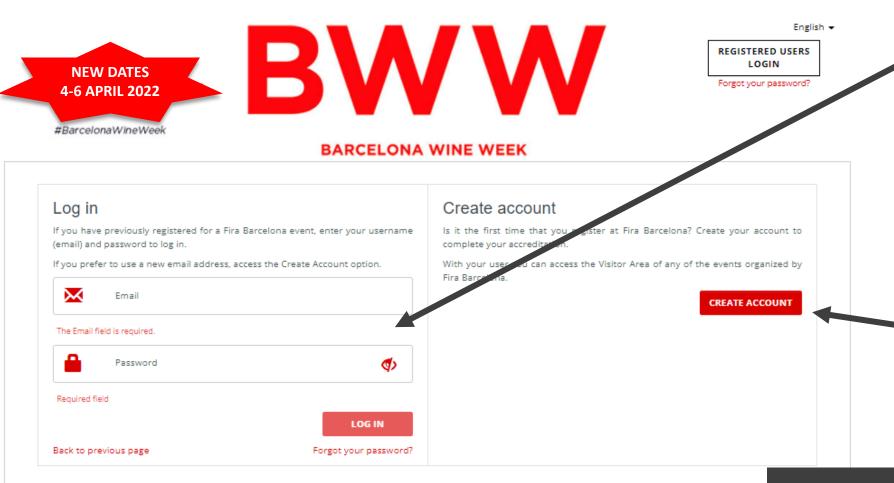

If you don't have a Fira de Barcelona account yet, enter a new password and continue with the process. If you already have a Fira de Barcelona account, but you don't remember your password, you can request a new one. You will receive an email to continue the process.

#### Enter your email.

- If you already have a Fira de Barcelona account, but you don't remember your password, request a new one by clicking here. You will receive an email to continue the process.

- If you don't have a Fira de Barcelona account yet, enter a new password and continue with the process.