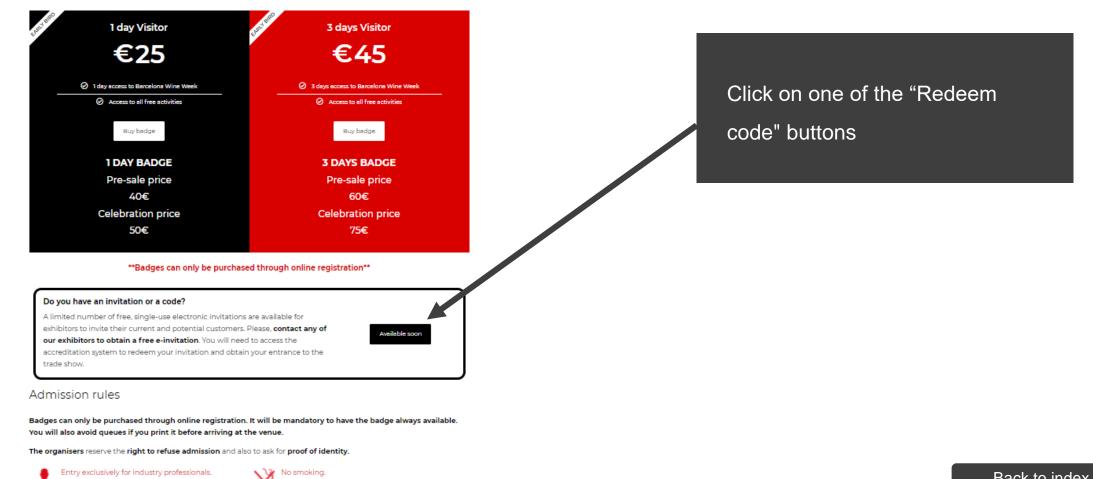

Important notice

Please pay attention to the access rules.

More information

If you have received an invitation, click on the "Register" button. × +

If you've only received one link, click or paste it into your browser's bar.