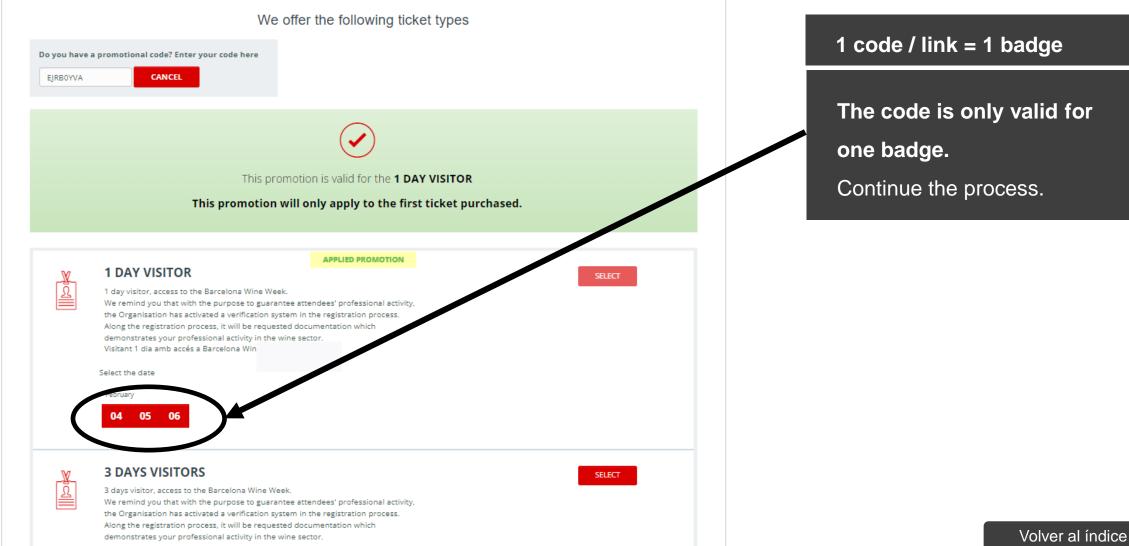

#### **BARCELONA WINE WEEK** We offer the following ticket types Do you have a promotional code? Enter your code here CANCEL EJRBOYVA Select the badge type to continue the process. This promotion is valid for the 1 DAY VISITOR This promotion will only apply to the first ticket purchased. APPLIED PROMOTION **1 DAY VISITOR** SELECT <u>₹</u> 1 day visitor, access to the Barcelona Wine Week. We remind you that with the purpose to guarantee attendees' professional activity, the Organisation has activated a verification system in the registration process. Along the registration process, it will be requested documentation which demonstrates your professional activity in the wine sector. ia amb accés a Barcelona Wine Week. **3 DAYS VISITORS**

3 days visitor, access to the Barcelona Wine Week. We remind you that with the purpose to guarantee attendees' professional activity, the Organisation has activated a verification system in the registration process. Along the registration process, it will be requested documentation which demonstrates your professional activity in the wine sector.