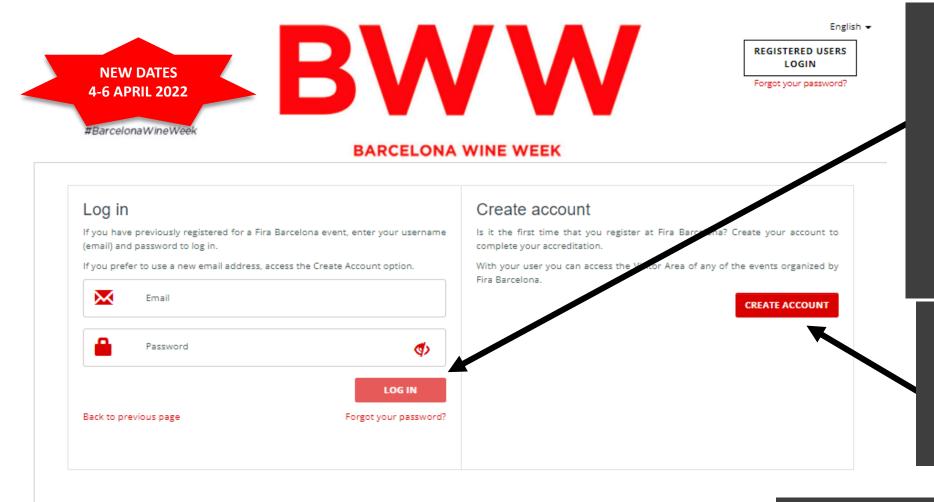

If you don't have a Fira de Barcelona account yet, enter a new password and continue with the process. If you already have a Fira de Barcelona account, but you don't remember your password, you can request a new one. You will receive an email to continue the process.

#### Enter your email.

- If you already have a Fira de Barcelona account, but you don't remember your password, request a new one by clicking here. You will receive an email to continue the process.

- If you don't have a Fira de Barcelona account yet, enter a new password and continue with the process.