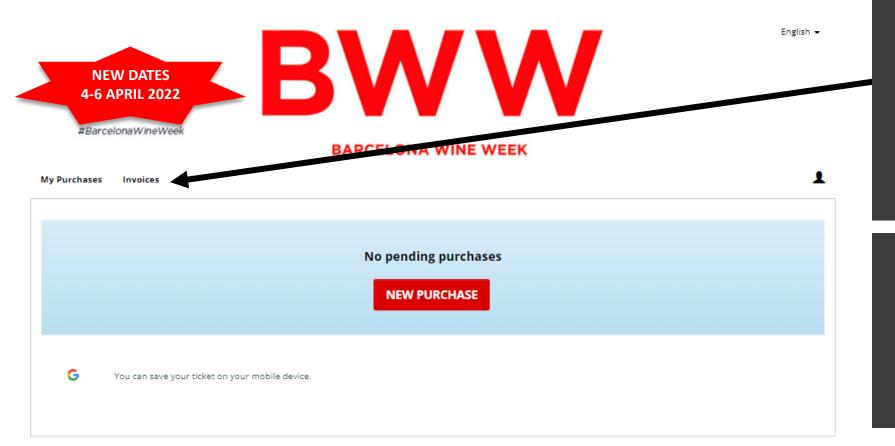

# **Electronic invitations\***

Get your bill

\*The images contained in this document are for reference and may be different than the real ones.

Access with your username and password that you entered when you bought the accreditation. Once inside you have a tab called "Invoices" where you can download the invoice in .pdf format.

You will also have the option of "modify invoice", there is a check in which you can edit the invoice for all those who need to enter tax data.