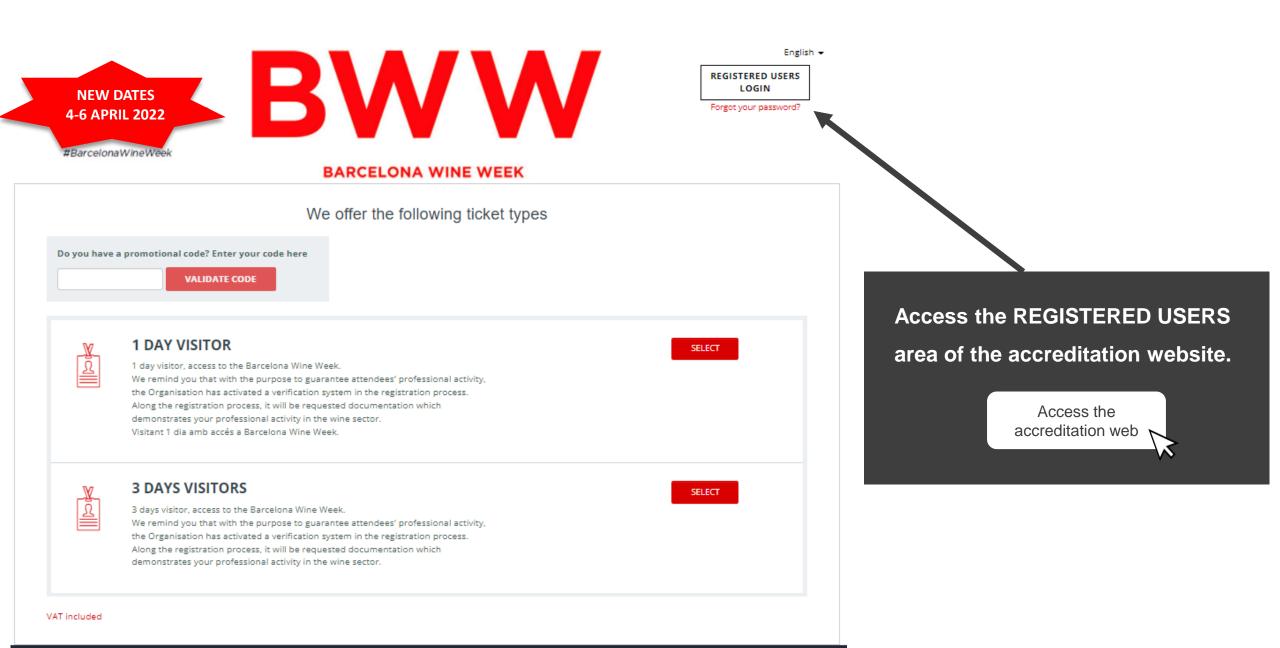

Important notice

Please pay attention to the access rules.

More information

If you have received an invitation, click on the "Register" button. × +

If you've only received one link, click or paste it into your browser's bar.

| Englis                    | h - |
|---------------------------|-----|
| REGISTERED USERS<br>LOGIN |     |
| Forgot your password?     |     |

#### **BARCELONA WINE WEEK** We offer the following ticket types Do you have a promotional code? Enter your code here CANCEL EJRBOYVA Select the badge type to continue the process. This promotion is valid for the 1 DAY VISITOR This promotion will only apply to the first ticket purchased. APPLIED PROMOTION **1 DAY VISITOR** SELECT <u>₹</u> 1 day visitor, access to the Barcelona Wine Week. We remind you that with the purpose to guarantee attendees' professional activity, the Organisation has activated a verification system in the registration process. Along the registration process, it will be requested documentation which demonstrates your professional activity in the wine sector. ia amb accés a Barcelona Wine Week. **3 DAYS VISITORS**

3 days visitor, access to the Barcelona Wine Week. We remind you that with the purpose to guarantee attendees' professional activity, the Organisation has activated a verification system in the registration process. Along the registration process, it will be requested documentation which demonstrates your professional activity in the wine sector.

SELECT

English + REGISTERED USERS LOGIN

Forgot your password?

BARCELONA WINE WEEK