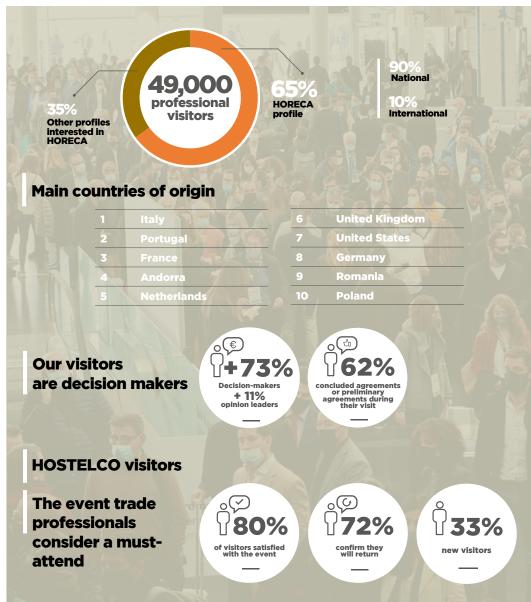

#### The strength of our alliance makes us the benchmark for the HORECA channel

22,360 sq.m net exhibition area

**31%** international

152 activities

49,000 visitors

65% HORECA profile **35%** other profiles with an interest in HORECA

**10%** international **113** countries

0000

5 chefs **35** Michelin stars

### **Business meetings**

**HOSTELCO** invests in different **loyalty and invitation programmes** that guarantee the attendance of **key buyers** in the sector.

National participants

International participants

TOP 5

Portugal Andorra Chile Croatia

Poland

88% of decision-makers decide to buy.12% have direct influence on buying decisions.

78% of our hosted buyer arranged between 10 to 30 business meetings.11% of our hosted buyers arranged more than 30 business meetings.