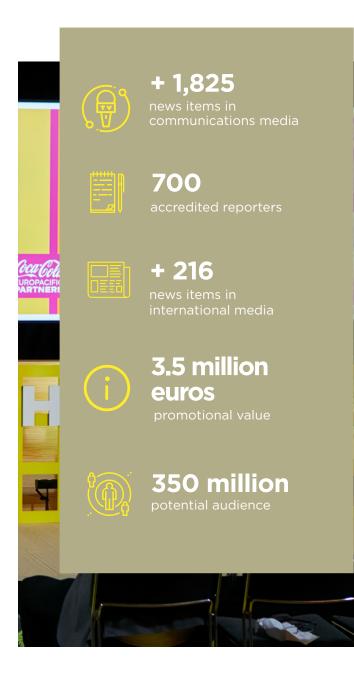

### **Major media impact**

**HOSTELCO** networks

980 posts 750,000 (0) impressions in 218,000 0) interactions

Ô

**Mentions** 

|             | 1 |
|-------------|---|
| <u>لھ</u> ا | р |

**1,600** people posted about the event