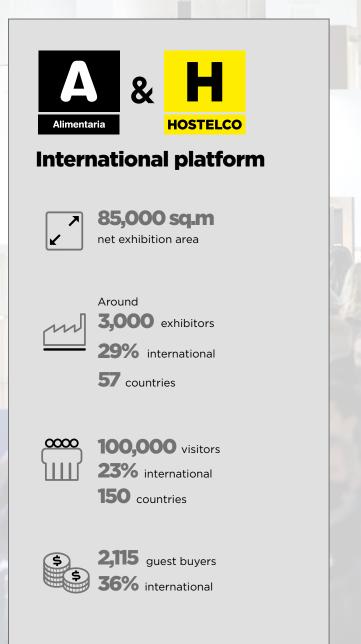

### The figures say it all

#### The strength of our alliance makes us the benchmark for the HORECA channel

22,360 sq.m net exhibition area

**31%** international

152 activities

49,000 visitors

65% HORECA profile **35%** other profiles with an interest in HORECA

**10%** international **113** countries

0000

5 chefs **35** Michelin stars