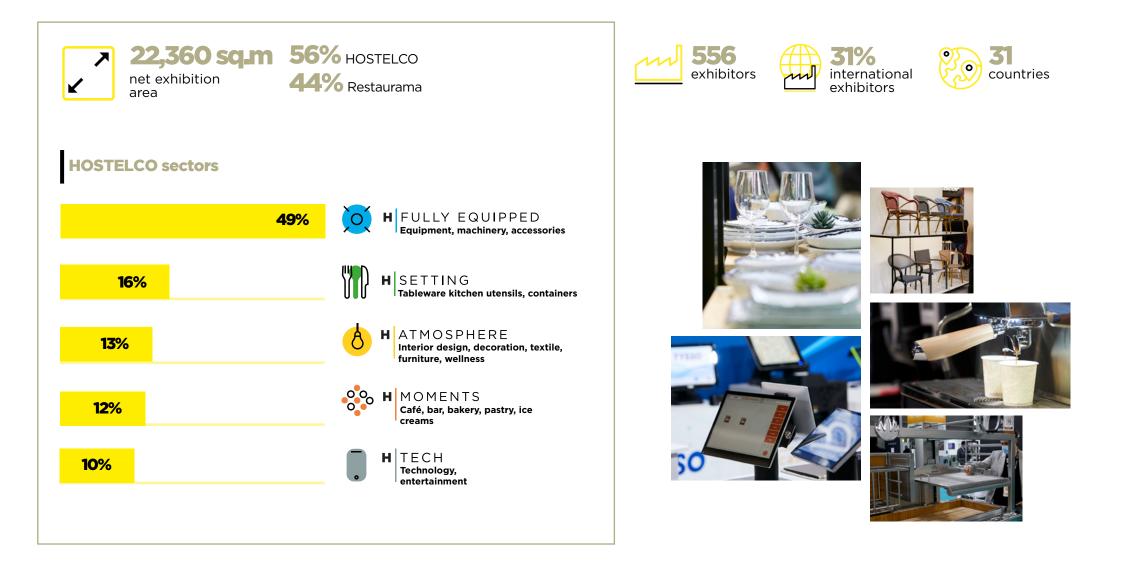

### The figures say it all

#### The strength of our alliance makes us the benchmark for the HORECA channel

22,360 sq.m net exhibition area

**31%** international

152 activities

49,000 visitors

65% HORECA profile **35%** other profiles with an interest in HORECA

**10%** international **113** countries

0000

5 chefs **35** Michelin stars